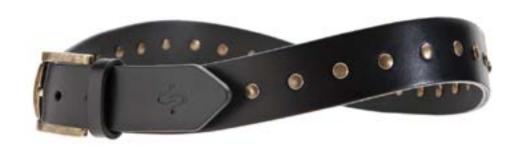

# U.S. Patent: D721466

In January of 2015, Embrazio was awarded a design patent for it's uniquely curved belts. Belts are shaped to fit with the natural curves of the body and individually designed at each belt length.

#### Curva Belt

1 1/4" wide with sewn in buckles

The worlds first curved belt shaped to fit your natural form at every size

# Belt

1 1/4" wide with sewn in buckles

Available in black with nickel buckle or brown with antique brass buckle

Worn by men and women

The Lato also uses the Embrazio patented shape but is 1 1/2" wide and has removeable buckles