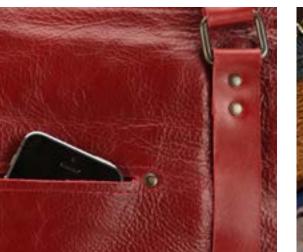

### Viaggi Tote

Available in black, brown, and red

External leather cell phone sleeve fits even the largest smart phones

Braided tassel zipper pull

Inside extra large zippered pocket

Two large inside sleeve pockets and tethered ring for clipping keys