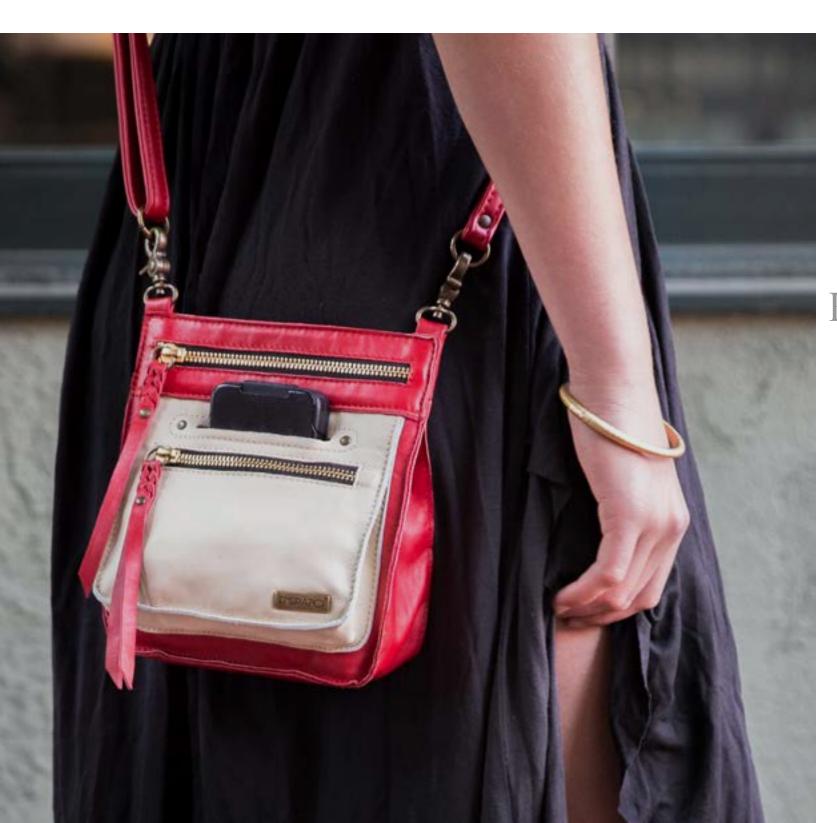

### Viaggi Tote

Available in black, brown, and red

External leather cell phone sleeve fits even the largest smart phones

Braided tassel zipper pull

Inside extra large zippered pocket

Two large inside sleeve pockets and tethered ring for clipping keys

Extra long shoulder straps for easy use with coats & jackets

Measures: 12"H x 5"D & width of 13" at base and 15" at top

Made with the same baroque leather that lines the Tasca's external gold or silver cell phone sleeves, this 5 slot card holder has plenty of room for license, cc's, and even a center sleeve for some cash.