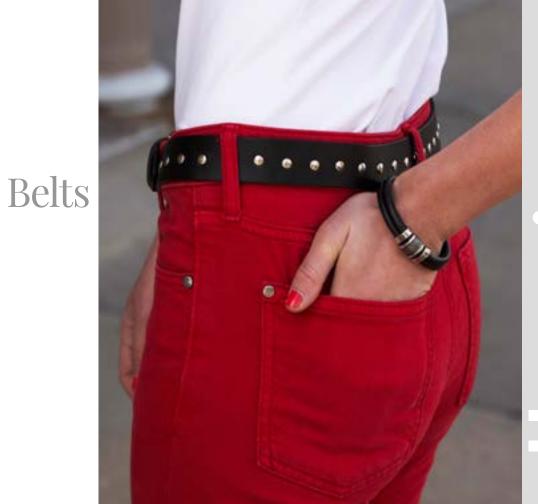

Card Holder

If your body was a barrel, a straight belt might make sense

More comfortable feel

Better fit

Elimination of "gapping" in the back of jeans and slacks

# U.S. Patent: D721466

In January of 2015, Embrazio was awarded a design patent for it's uniquely curved belts. Belts are shaped to fit with the natural curves of the body and individually designed at each belt length.

#### Curva Belt

1 1/4" wide with sewn in buckles

The worlds first curved belt shaped to fit your natural form at every size

# Belt

1 1/4" wide with sewn in buckles

Available in black with nickel buckle or brown with antique brass buckle

Worn by men and women

The Lato also uses the Embrazio patented shape but is 1 1/2" wide and has removeable buckles