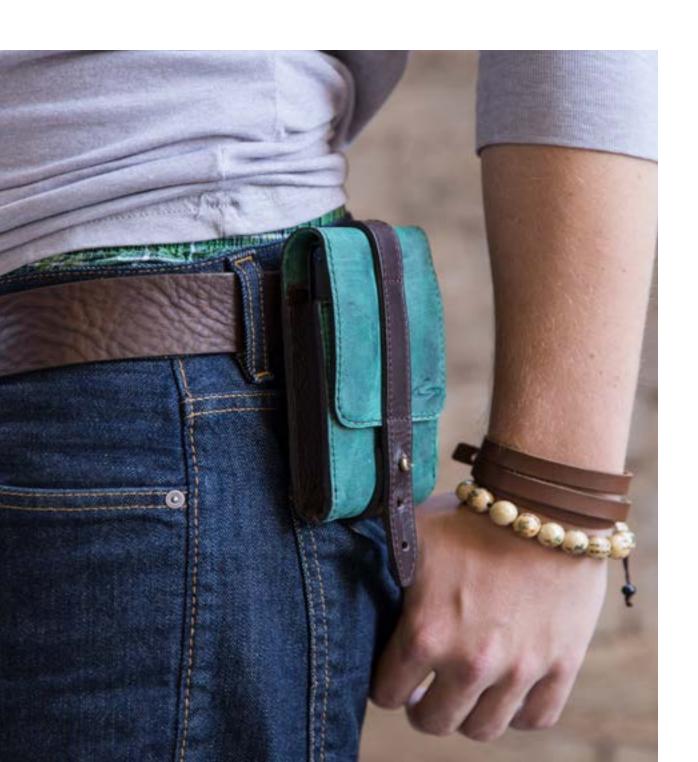

Worn by men and women

I just want an all leather case that I can wear on my belt with no velcro, magnets or clips that wear out or pop off

All leather phone case worn on the belt or carried as a clutch ... no plastic, velcro, or magnets

Colors: black, brown, red, turquoise

Inside sleeves on lid and behind phone for storage of money, license, cc's, key

Nipple rivet closure system allows single handed phone retrieval and replacement

Fits standard smart phones up through iPhone 6 and Galaxy S3 & S4 with external cover/ case

#### Classico Satchelita

All leather phone case worn on the belt or carried as a clutch ... no plastic, velcro, or magnets

Colors: black, brown, red, turquoise

Removable thigh strap

Can be worn on belt or clipped to a "connector" that the belt runs through

Inside sleeves on lid and behind phone for storage of money, license, cc's, key

Nipple rivet closure system allows single handed phone retrieval and replacement

Fits standard smart phones up through iPhone 6 and Galaxy S3 & S4 with external cover/case