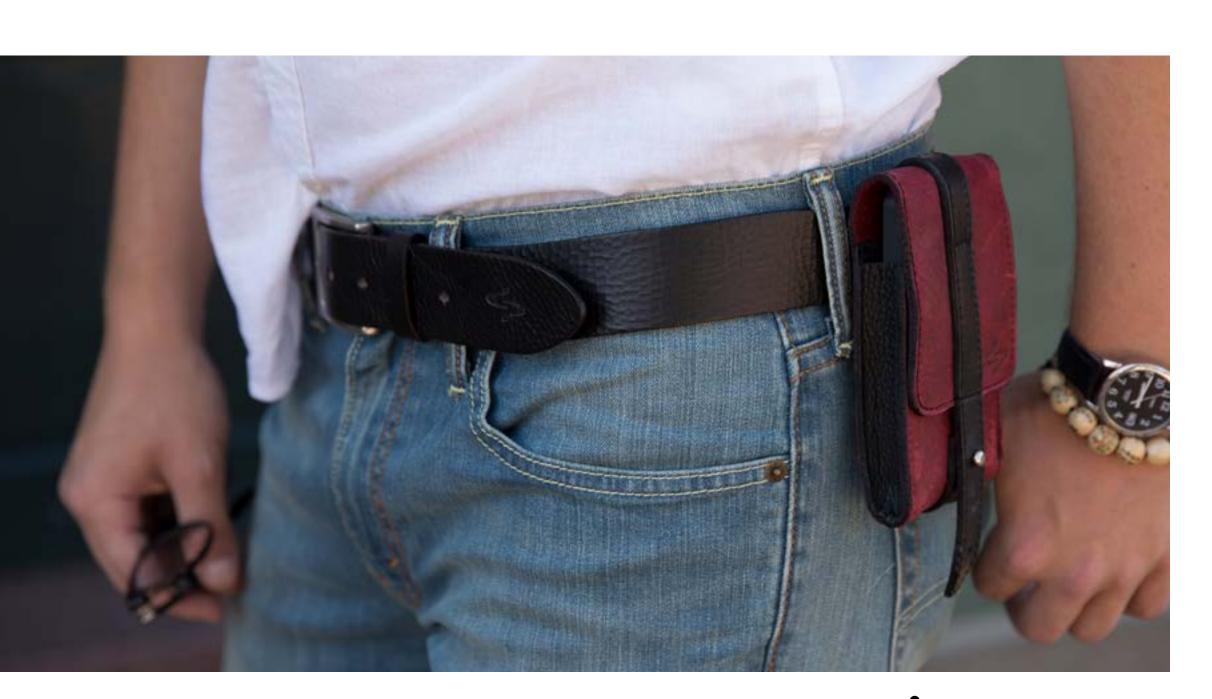

Worn by men and women

I just want an all leather case that I can wear on my belt with no velcro, magnets or clips that wear out or pop off

All leather phone case worn on the belt or carried as a clutch ... no plastic, velcro, or magnets

Colors: black, brown, red, turquoise

Inside sleeves on lid and behind phone for storage of money, license, cc's, key

Nipple rivet closure system allows single handed phone retrieval and replacement

Fits standard smart phones up through iPhone 6 and Galaxy S3 & S4 with external cover/ case

#### Classico Satchelita

All leather phone case worn on the belt or carried as a clutch ... no plastic, velcro, or magnets

Colors: black, brown, red, turquoise

Removable thigh strap

Can be worn on belt or clipped to a "connector" that the belt runs through

Inside sleeves on lid and behind phone for storage of money, license, cc's, key

Nipple rivet closure system allows single handed phone retrieval and replacement

Fits standard smart phones up through iPhone 6 and Galaxy S3 & S4 with external cover/case