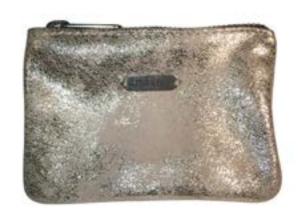

Measures: 7"H x 7"W x 3"D

A cross body bag or a hip bag clipped to belt loops, this versatile sheepskin treasure is the perfect everyday everywhere bag

#### Tasca Cross-body