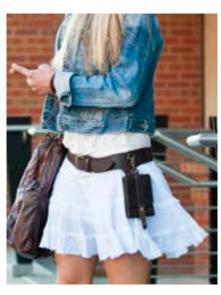

Worn by men and women

I just want an all leather case that I can wear on my belt with no velcro, magnets or clips that wear out or pop off

All leather phone case worn on the belt or carried as a clutch ... no plastic, velcro, or magnets

Colors: black, brown, red, turquoise

Inside sleeves on lid and behind phone for storage of money, license, cc's, key

Nipple rivet closure system allows single handed phone retrieval and replacement

Fits standard smart phones up through iPhone 6 and Galaxy S3 & S4 with external cover/ case