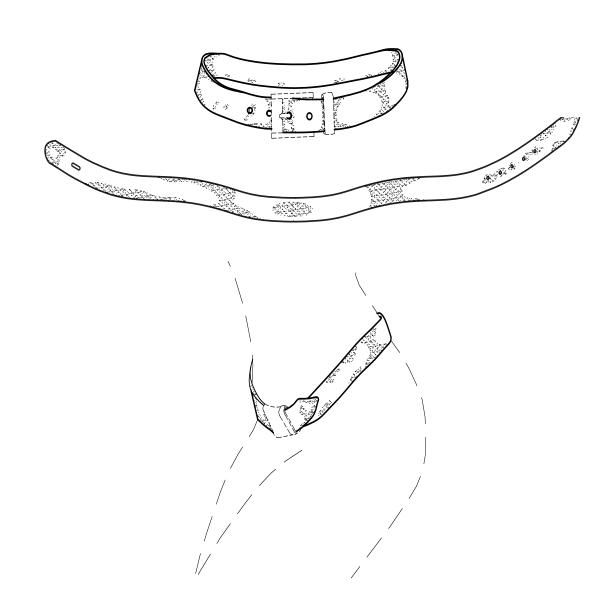

Card Holder

If your body was a barrel, a straight belt might make sense

More comfortable feel

Better fit

Elimination of "gapping" in the back of jeans and slacks

# U.S. Patent: D721466

In January of 2015, Embrazio was awarded a design patent for it's uniquely curved belts. Belts are shaped to fit with the natural curves of the body and individually designed at each belt length.