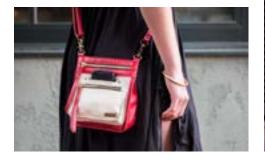

Measures: 7"H x 7"W x 3"D

A cross body bag or a hip bag clipped to belt loops, this versatile sheepskin treasure is the perfect everyday everywhere bag

#### Tasca Cross-body