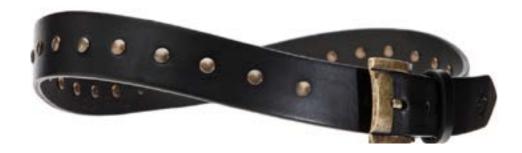

# Belt

1 1/4" wide with sewn in buckles

Available in black with nickel buckle or brown with antique brass buckle

Worn by men and women

The Lato also uses the Embrazio patented shape but is 1 1/2" wide and has removeable buckles

#### Lato Belt

1 1/2" wide with removable buckles

Available in black, espresso, walnut, grey, sangria red

Buckle choices: nickel, antique silver, antique brass

Worn by men and women

Coperto Belt

The Coperto is similar to the Lato but adds distressed rivets for embellishment.