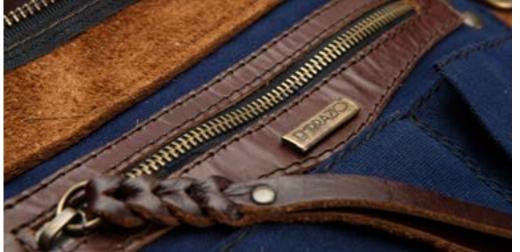

### Viaggi Tote

Available in black, brown, and red

External leather cell phone sleeve fits even the largest smart phones

Braided tassel zipper pull

Inside extra large zippered pocket

Two large inside sleeve pockets and tethered ring for clipping keys