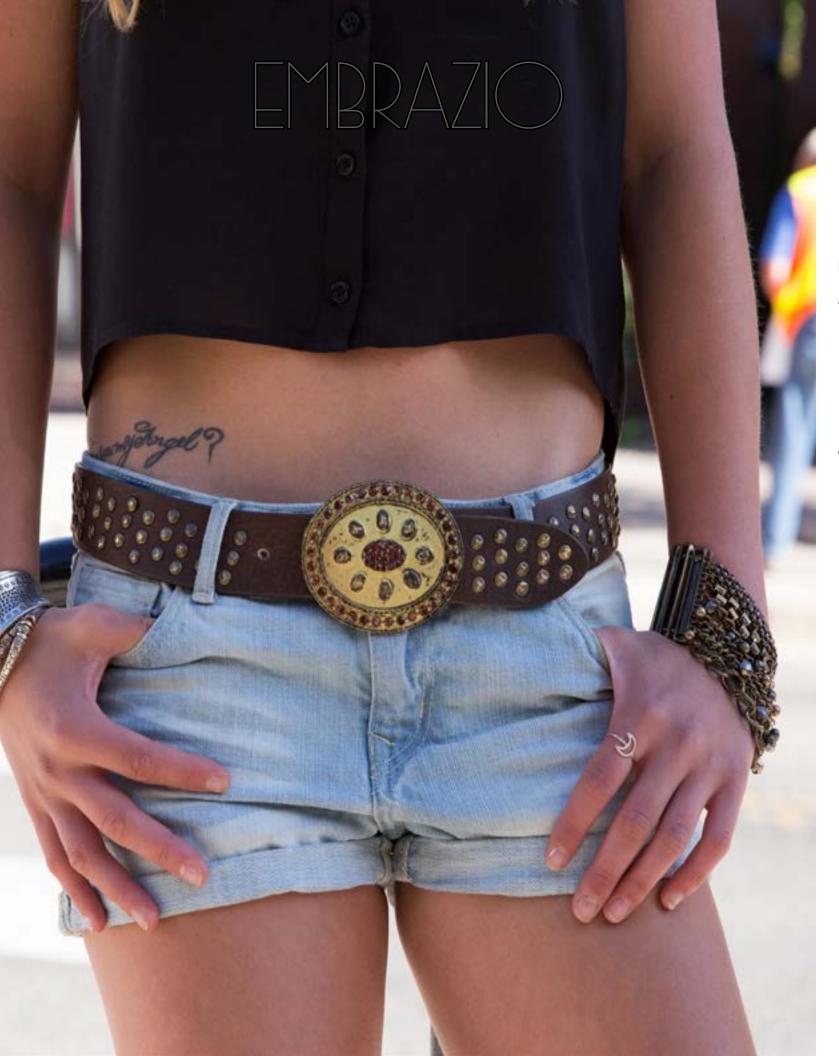

#### Lato Belt

1 1/2" wide with removable buckles

Available in black, espresso, walnut, grey, sangria red

Buckle choices: nickel, antique silver, antique brass

Worn by men and women

Coperto Belt

The Coperto is similar to the Lato but adds distressed rivets for embellishment.

1 1/2" wide with removable buckles

- Available in
  black with nickel or antique brass rivets
- walnut with antique brass rivets
- grey with antique silver rivets,
- sangria red with antique brass or antique silver rivets