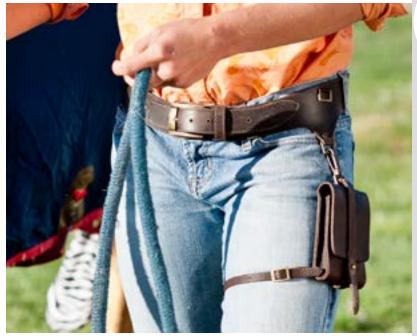

#### Classico Satchelita

All leather phone case worn on the belt or carried as a clutch ... no plastic, velcro, or magnets

Colors: black, brown, red, turquoise

Removable thigh strap

Can be worn on belt or clipped to a "connector" that the belt runs through

Inside sleeves on lid and behind phone for storage of money, license, cc's, key

Nipple rivet closure system allows single handed phone retrieval and replacement

Fits standard smart phones up through iPhone 6 and Galaxy S3 & S4 with external cover/case