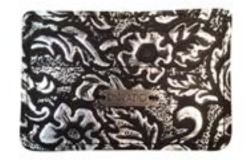

Extra long shoulder straps for easy use with coats & jackets

Measures: 12"H x 5"D & width of 13" at base and 15" at top

Made with the same baroque leather that lines the Tasca's external gold or silver cell phone sleeves, this 5 slot card holder has plenty of room for license, cc's, and even a center sleeve for some cash.

Card Holder

If your body was a barrel, a straight belt might make sense

More comfortable feel

Better fit

Elimination of "gapping" in the back of jeans and slacks