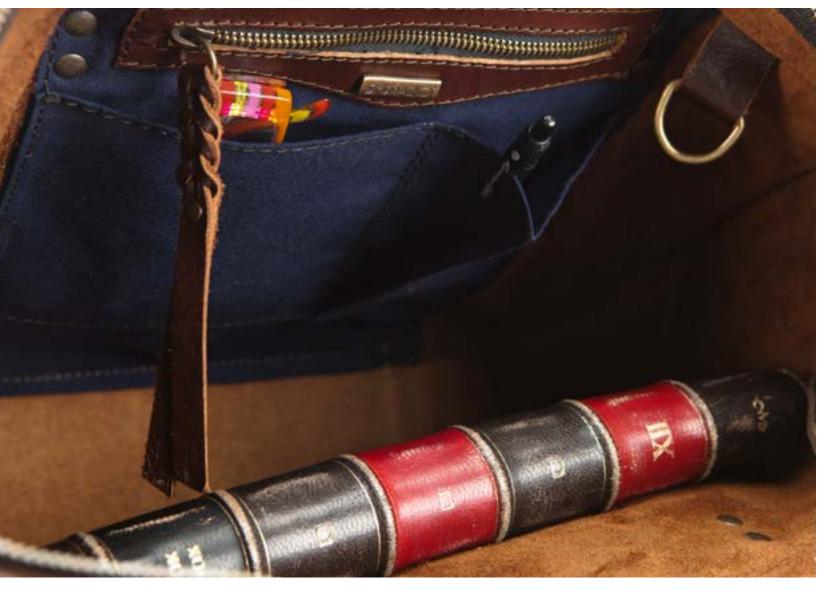

### Viaggi Tote

Available in black, brown, and red

External leather cell phone sleeve fits even the largest smart phones

Braided tassel zipper pull

Inside extra large zippered pocket

Two large inside sleeve pockets and tethered ring for clipping keys