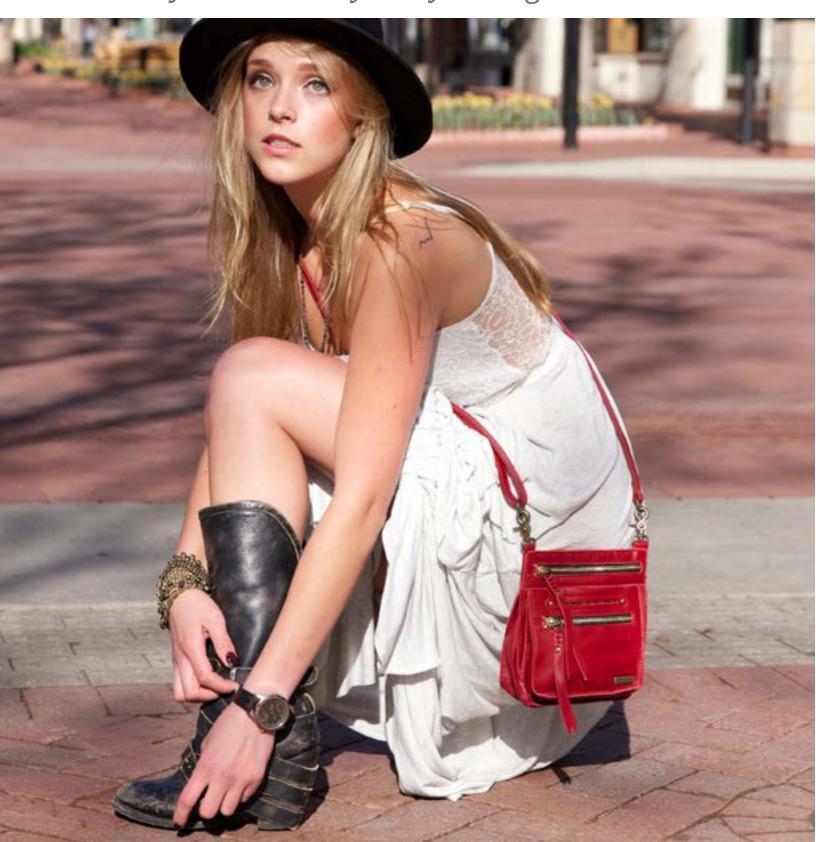

Measures: 7"H x 7"W x 3"D

A cross body bag or a hip bag clipped to belt loops, this versatile sheepskin treasure is the perfect everyday everywhere bag

#### Tasca Cross-body