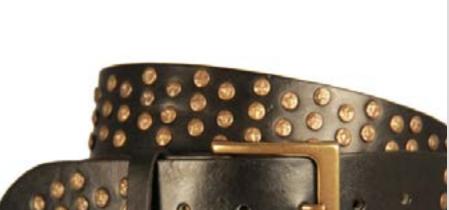

# Belt

1 1/4" wide with sewn in buckles

Available in black with nickel buckle or brown with antique brass buckle

Worn by men and women

The Lato also uses the Embrazio patented shape but is 1 1/2" wide and has removeable buckles

#### Lato Belt

1 1/2" wide with removable buckles

Available in black, espresso, walnut, grey, sangria red

Buckle choices: nickel, antique silver, antique brass

Worn by men and women

Coperto Belt

The Coperto is similar to the Lato but adds distressed rivets for embellishment.