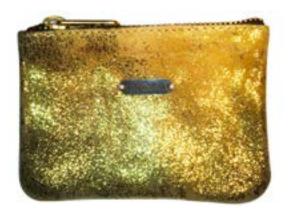

Extra long shoulder straps for easy use with coats & jackets

Measures: 12"H x 5"D & width of 13" at base and 15" at top

Made with the same baroque leather that lines the Tasca's external gold or silver cell phone sleeves, this 5 slot card holder has plenty of room for license, cc's, and even a center sleeve for some cash.