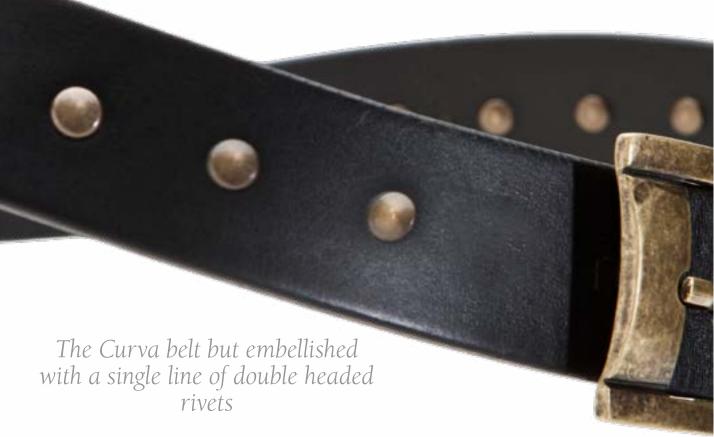

#### Lato Belt

1 1/2" wide with removable buckles

Available in black, espresso, walnut, grey, sangria red

Buckle choices: nickel, antique silver, antique brass

Worn by men and women

Coperto Belt

The Coperto is similar to the Lato but adds distressed rivets for embellishment.

1 1/2" wide with removable buckles

- Available in
  black with nickel or antique brass rivets
- walnut with antique brass rivets
- grey with antique silver rivets,
- sangria red with antique brass or antique silver rivets