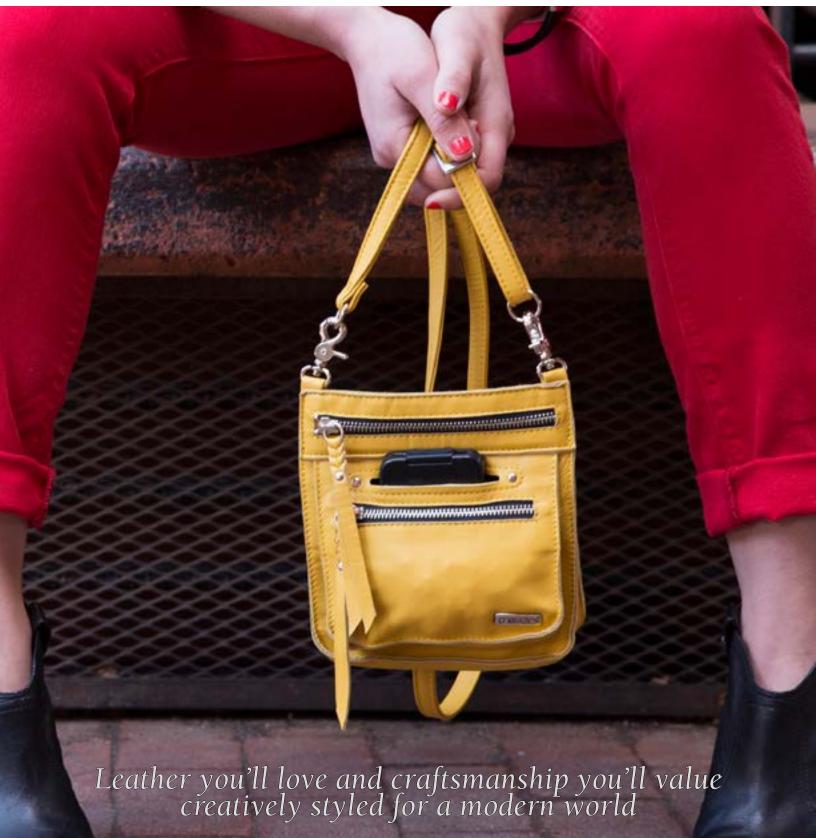

Measures: 7"H x 7"W x 3"D

A cross body bag or a hip bag clipped to belt loops, this versatile sheepskin treasure is the perfect everyday everywhere bag

#### Tasca Cross-body