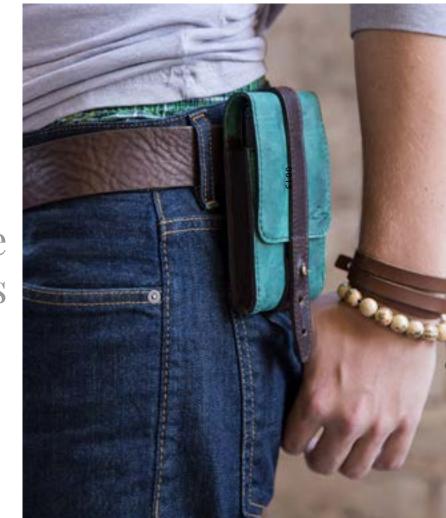

Worn by men and women

I just want an all leather case that I can wear on my belt with no velcro, magnets or clips that wear out or pop off

All leather phone case worn on the belt or carried as a clutch ... no plastic, velcro, or magnets

Colors: black, brown, red, turquoise

Inside sleeves on lid and behind phone for storage of money, license, cc's, key

Nipple rivet closure system allows single handed phone retrieval and replacement

Fits standard smart phones up through iPhone 6 and Galaxy S3 & S4 with external cover/ case

#### Classico Satchelita

All leather phone case worn on the belt or carried as a clutch ... no plastic, velcro, or magnets

Colors: black, brown, red, turquoise

Removable thigh strap

Can be worn on belt or clipped to a "connector" that the belt runs through

Inside sleeves on lid and behind phone for storage of money, license, cc's, key

Nipple rivet closure system allows single handed phone retrieval and replacement

Fits standard smart phones up through iPhone 6 and Galaxy S3 & S4 with external cover/case