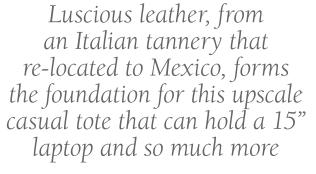

### Viaggi Tote

Available in black, brown, and red

External leather cell phone sleeve fits even the largest smart phones

Braided tassel zipper pull

Inside extra large zippered pocket

Two large inside sleeve pockets and tethered ring for clipping keys

Extra long shoulder straps for easy use with coats & jackets

Measures: 12"H x 5"D & width of 13" at base and 15" at top

Made with the same baroque leather that lines the Tasca's external gold or silver cell phone sleeves, this 5 slot card holder has plenty of room for license, cc's, and even a center sleeve for some cash.