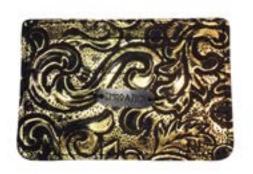

Extra long shoulder straps for easy use with coats & jackets

Measures: 12"H x 5"D & width of 13" at base and 15" at top

Made with the same baroque leather that lines the Tasca's external gold or silver cell phone sleeves, this 5 slot card holder has plenty of room for license, cc's, and even a center sleeve for some cash.

Card Holder

If your body was a barrel, a straight belt might make sense

More comfortable feel

Better fit

Elimination of "gapping" in the back of jeans and slacks