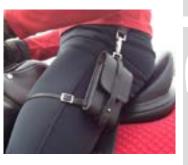

#### Classico Satchelita

All leather phone case worn on the belt or carried as a clutch ... no plastic, velcro, or magnets

Colors: black, brown, red, turquoise

Removable thigh strap

Can be worn on belt or clipped to a "connector" that the belt runs through