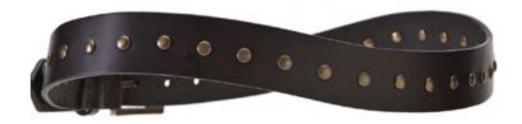

# U.S. Patent: D721466

In January of 2015, Embrazio was awarded a design patent for it's uniquely curved belts. Belts are shaped to fit with the natural curves of the body and individually designed at each belt length.

#### Curva Belt

1 1/4" wide with sewn in buckles

The worlds first curved belt shaped to fit your natural form at every size