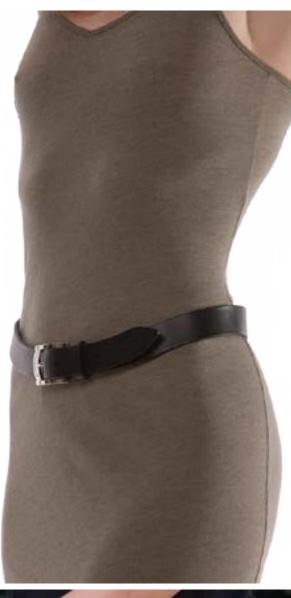

Card Holder

If your body was a barrel, a straight belt might make sense

More comfortable feel

Better fit

Elimination of "gapping" in the back of jeans and slacks

# U.S. Patent: D721466

In January of 2015, Embrazio was awarded a design patent for it's uniquely curved belts. Belts are shaped to fit with the natural curves of the body and individually designed at each belt length.

#### Curva Belt

1 1/4" wide with sewn in buckles

The worlds first curved belt shaped to fit your natural form at every size