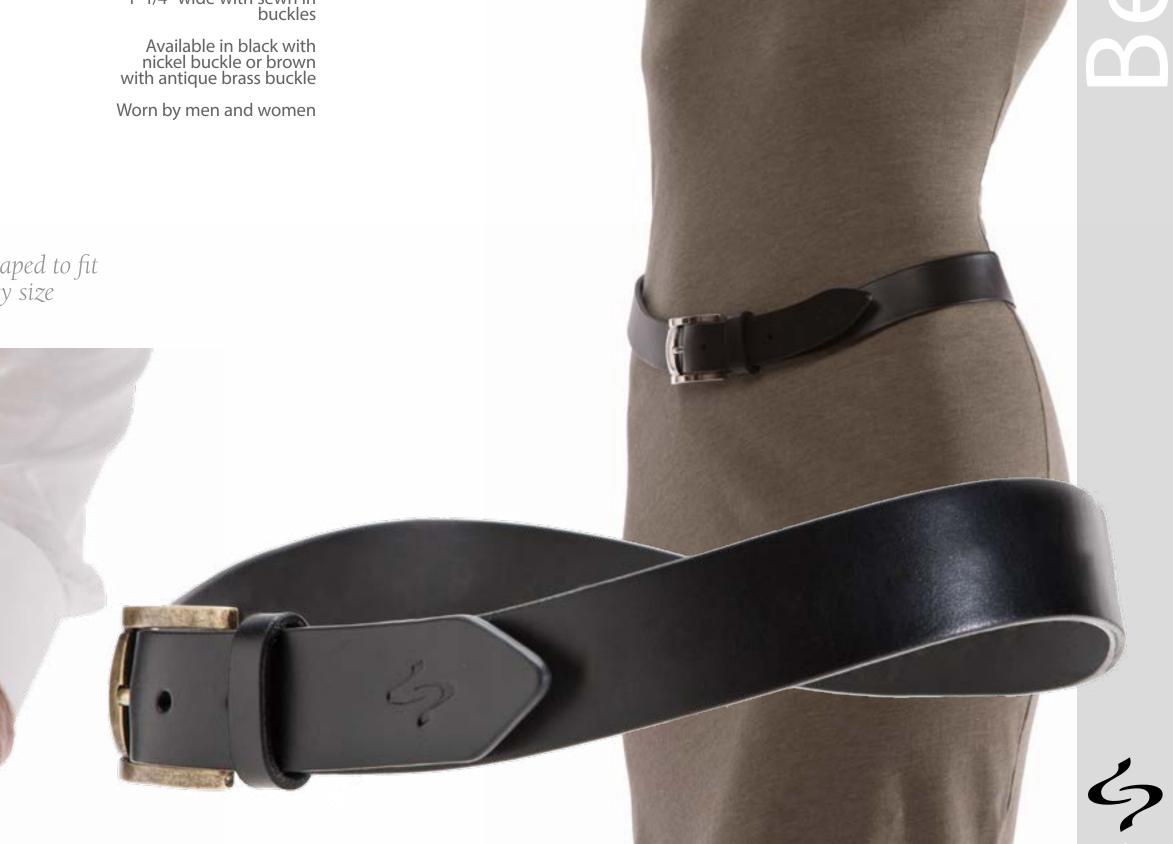

#### Curva Belt

1 1/4" wide with sewn in buckles

The worlds first curved belt shaped to fit your natural form at every size

# Belt

1 1/4" wide with sewn in buckles

Available in black with nickel buckle or brown with antique brass buckle

Worn by men and women

The Lato also uses the Embrazio patented shape but is 1 1/2" wide and has removeable buckles