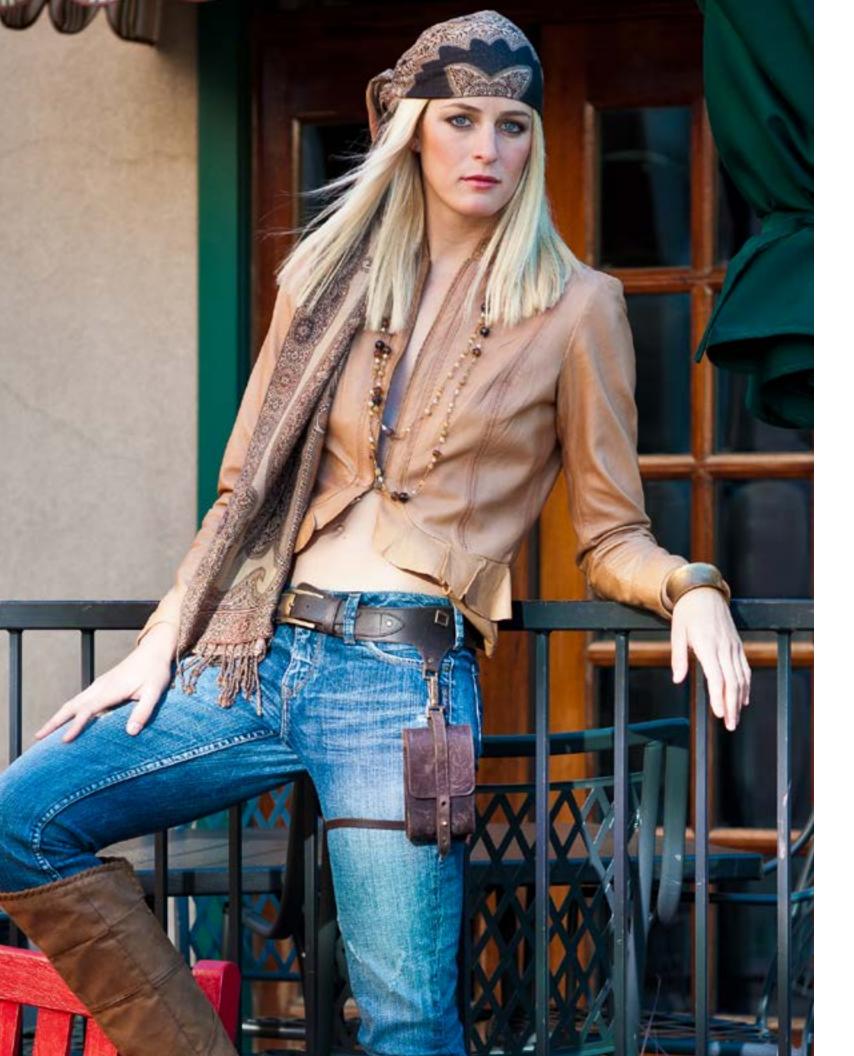

#### Classico Satchelita

All leather phone case worn on the belt or carried as a clutch ... no plastic, velcro, or magnets

Colors: black, brown, red, turquoise

Removable thigh strap

Can be worn on belt or clipped to a "connector" that the belt runs through

This innovative design is where Embrazio got its start ... answering the question "how do you carry your phone when you ride in an attractive, well-fitting and easily accessible way." The rest has been a labor of love.